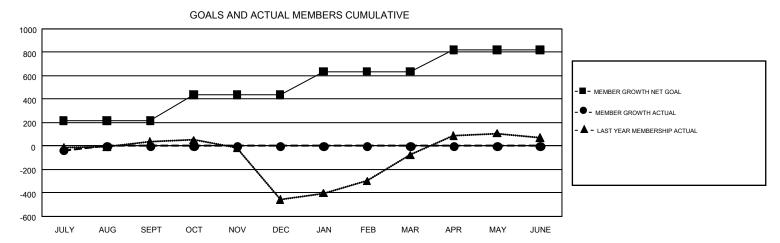

## GMT Constitutional Area 8, Group A

REPORT DOES NOT INCLUDE CLUBS IN UNDISTRICTED AREAS.

| Clubs                 |               |           |               | Members               |                           |                         |                                                    |  |
|-----------------------|---------------|-----------|---------------|-----------------------|---------------------------|-------------------------|----------------------------------------------------|--|
| RESULTS FOR 2019-2020 |               |           |               | RESULTS FOR 2019-2020 |                           |                         |                                                    |  |
| QUARTER               | NEW CLUB GOAL | NEW CLUBS | DROPPED CLUBS | QUARTER               | MEMBER GROWTH NET<br>GOAL | MEMBER GROWTH<br>ACTUAL | DROPPED<br>MEMBERS ACTUAL<br>(including transfers) |  |
| JULY/AUG/SEPT         | 9             | 0         | 1             | JULY/AUG/SEPT         | 216                       | 36                      | 62                                                 |  |
| OCT/NOV/DEC           | 9             | 0         | 0             | OCT/NOV/DEC           | 220                       | 0                       | 0                                                  |  |
| JAN/FEB/MAR           | 12            | 0         | 0             | JAN/FEB/MAR           | 200                       | 0                       | 0                                                  |  |
| APR/MAY/JUNE          | 6             | 0         | 0             | APR/MAY/JUNE          | 185                       | 0                       | 0                                                  |  |