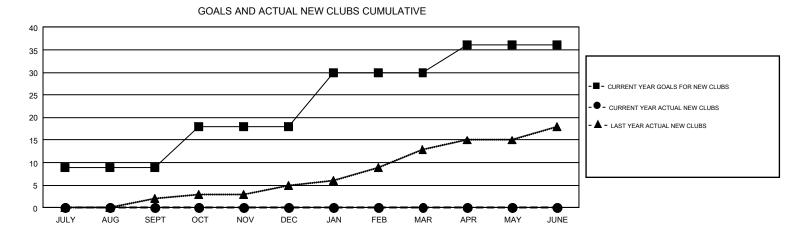

## GMT Constitutional Area 8, Group A

REPORT DOES NOT INCLUDE CLUBS IN UNDISTRICTED AREAS.

| Clubs                 |               |           |               | Members               |                           |                         |                                                    |  |
|-----------------------|---------------|-----------|---------------|-----------------------|---------------------------|-------------------------|----------------------------------------------------|--|
| RESULTS FOR 2019-2020 |               |           |               | RESULTS FOR 2019-2020 |                           |                         |                                                    |  |
| QUARTER               | NEW CLUB GOAL | NEW CLUBS | DROPPED CLUBS | QUARTER               | MEMBER GROWTH NET<br>GOAL | MEMBER GROWTH<br>ACTUAL | DROPPED<br>MEMBERS ACTUAL<br>(including transfers) |  |
| JULY/AUG/SEPT         | 9             | 0         | 1             | JULY/AUG/SEPT         | 216                       | 36                      | 62                                                 |  |
| OCT/NOV/DEC           | 9             | 0         | 0             | OCT/NOV/DEC           | 220                       | 0                       | 0                                                  |  |
| JAN/FEB/MAR           | 12            | 0         | 0             | JAN/FEB/MAR           | 200                       | 0                       | 0                                                  |  |
| APR/MAY/JUNE          | 6             | 0         | 0             | APR/MAY/JUNE          | 185                       | 0                       | 0                                                  |  |